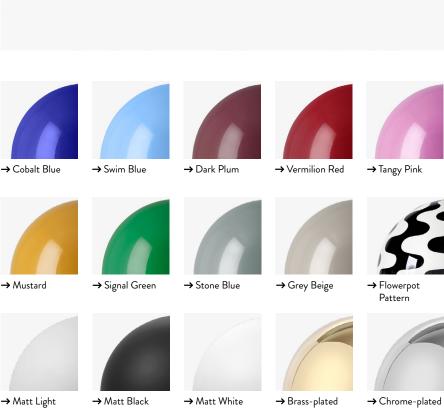

# $\rightarrow$ Stock item

Cobalt Blue, Swim Blue, Dark Plum, Grey Beige, Vermilion Red, Mustard, Tangy Pink, Matt Black, Matt Light Grey, Matt White , Stone Blue, Flowerpot Pattern, Brass-plated, Chrome-plated, Signal Green.