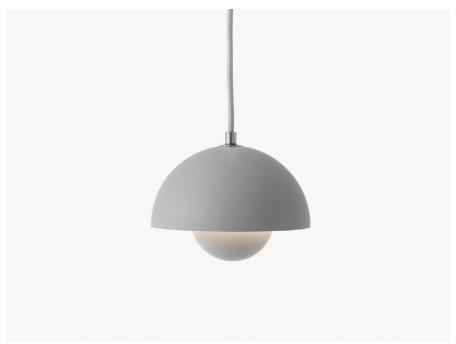

# Flowerpot VP10 Verner Panton 1968

# Product description

Pendant

# Material

Lacquered steel with fabric cord.

# **Production process**

The two shades are made from spun steel.