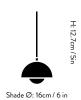

# Flowerpot VP10 Verner Panton 1968







# Flowerpot VP10 Verner Panton 1968

# Product description

Pendant

# Environment

Indoor

# Material

Lacquered steel with fabric cord.

# **Production process**

The two shades are made from spun steel.

## **Dimensions**

Ø: 16cm/6in, H: 12.7cm/5in

# Packaging dimensions

H: 20.5cm/8in, W: 20.5cm/8in, D: 15.7cm/6in

# Colli quantity

2 pcs

# Weight

Product: 0.55 kg / Incl. packaging: 1 kg.

**Voltage** 220-240V - 50Hz.

# Light source

G9 max 5W LED. Bulb is not included.

# Certifications



# Canopy

Included

# Cord lenght

300cm/118.1in

# Country of origin

PRC

# **Cleaning Instructions**

Clean with soft dry cloth. Always switch off the electricity supply before cleaning.

# $\rightarrow$ Stock item

Cobalt Blue, Swim Blue, Dark Plum, Grey Beige, Vermilion Red, Mustard, Tan